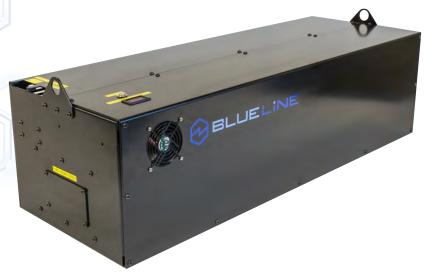

Blue Line's custom-designed and engineered lithium-ion solutions significantly increase reliability and performance for any Automated Guided Vehicle (AGV) equipment. Offering solutions in NMC or LiFePO4 - while utilizing a CANbus enabled Battery Management System to ensure seamless integration. Eliminate the pains associated with lead acid; including wet cell, agm or TPPL by transitioning to a lithium-ion solution that will last 4 to 6 times longer. Blue Line's systems boast a 1 year average ROI (3 years maximum).

## FEATURES

+ Battery Management System

AGV

+ CANbus capable

Lithium-ion AGV Batteries

- + Integrated safety features
- + 10-12 year battery lifespan
- + No cooldown time
- + Opportunity charge preferred

## **SPECIFICATIONS**

| Chemistry | NMC / LiFePO4 |
|-----------|---------------|
| Voltage   | 12V-88V       |
| Capacity  | Up to 2,000AH |
| Weight    | Custom        |

Longer **Run Time** 

Custom

Environmentally