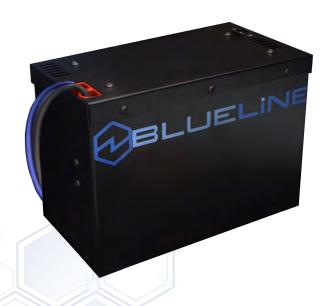

## **Lithium-ion Group 31 Equivalent Battery**

## **OVERVIEW**

Blue Line's 24V lithium-ion power system is suited for sweepers, scrubbers, and other floor care equipment. This compact battery is also a great fit for various styles of aerial equipment.

## **SPECIFICATIONS**

| Specs                                   |        |
|-----------------------------------------|--------|
| Voltage                                 | 24V    |
| Capacity                                | 72AH   |
| Weight                                  | 38 lbs |
| Dimensions                              |        |
| Length                                  | 13.75" |
| Width                                   | 7"     |
| Height                                  | 10.5"  |
| Charging                                |        |
| Internal Lithium-ion Charger   110V 25A |        |