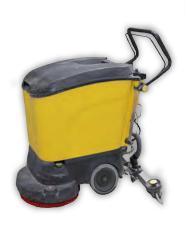

## **OVERVIEW**

Blue Line's 24V lithium-ion power system is suited for sweepers, scrubbers, and other floor care equipment. This compact battery is also a great fit for various styles of aerial equipment.

## **APPLICATIONS**

- + Floor scrubbers and sweepers
- + Scissor lifts and boom lifts
- + Other custom applications

**Environmentally** Safe

2-3 Hour **Charge Time** 

**Increased Efficiency** 

1-3 Year **ROI** 