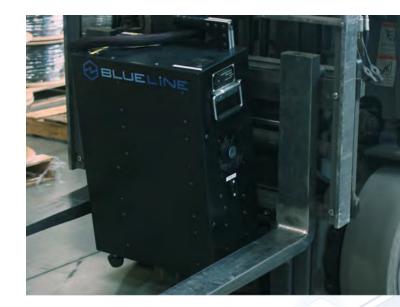

#### **OVERVIEW**

Blue Line's Portable Power Pack is a mobile, multi-voltage system that eliminates the headaches associated with moving industrial equipment. The P3 is designed to load and unload a motive power equipment fleet hassle-free, without batteries needed in the lifts. It easily attaches to a lift's carriage or LBR for mobile power, anywhere, anytime.

### **FEATURES**

- + On-board charger
- + Carry and tow handles
- + Mounting bracket
- + 24v, 36v, 48v compatible