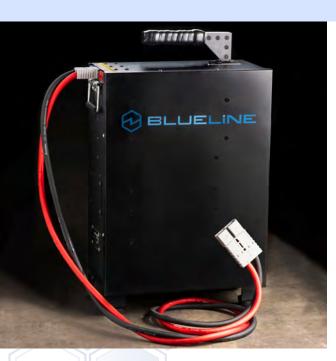

#### **OVERVIEW**

Blue Line's Portable Power Pack is a mobile, multi-voltage system that eliminates the headaches associated with moving industrial equipment. The P3 is designed to load and unload a motive power equipment fleet hassle-free, without batteries needed in the lifts. It easily attaches to a lift's carriage or LBR for mobile power, anywhere, anytime.

### **FEATURES**

- + On-board charger
- + Carry and tow handles
- + Mounting bracket
- + 24v, 36v, 48v compatible